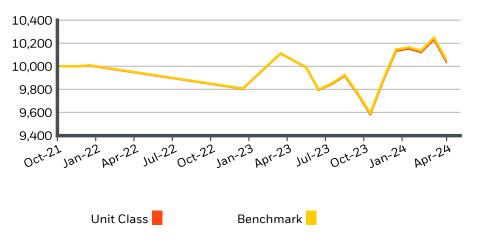

# **GROWTH OF HYPOTHETICAL 10,000 AUD SINCE INCEPTION**

The chart reflects the performance of a hypothetical investment in the fund/share class of AUD10,000 over a specified period in time. The performance of the hypothetical investment is based on the actual past performance of the fund/share class over the specified period. Performance of the fund/share class is calculated on an exit-to-exit price basis, e.g. after fund management fees and expenses, and assume reinvestment of distributions. The performance quoted represents past performance and does not guarantee future results.

Where the performance quoted reflects performance over a period of less than one year. Performance returns over the short term may not be indicative of long-term performance.