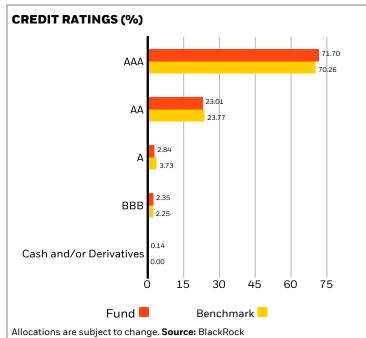

# **PORTFOLIO CHARACTERISTICS**

Effective Duration: 4.97 yrs

Average Weighted Maturity: 5.87 yrs

Yield To Maturity: 4.56%