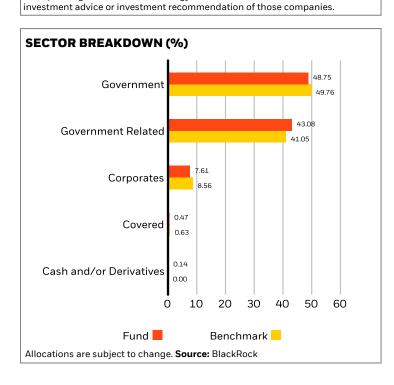

| 83.76% |
| Reference to the company names mentioned in this communication for explaining the investment strategy, and should not be construed in the construction of the construc | ed as  |







# **IMPORTANT INFORMATION:**

Unless otherwise specified, all information as of 09-May-2024.

#### **PERFORMANCE DATA**

Performance figures represent past performance. Past performance is not indicative of future performance and current performance may be higher or lower than the performance shown. Net performance figures are calculated after fund management fees and expenses, and assume reinvestment of distributions. Gross performance figures are calculated gross of ongoing fees and expenses. Unless otherwise stated, performance for periods greater than one year is annualised and performance calculated to the last business day of the month. Unless otherwise stated, iShares ETF net performance is calculated on a NAV price basis, while net performance for all other funds is calculate