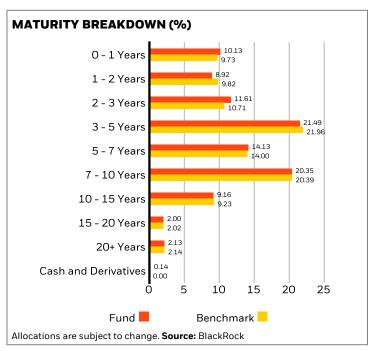

| 83.76% |
| Reference to the company names mentioned in this communication for explaining the investment strategy, and should not be construed in the construction of the construc | ed as  |







# **IMPORTANT INFORMATION:**

Unless otherwise specified, all information as of 09-May-2024.

#### **PERFORMANCE DATA**

Performance figures represent past performance. Past performance is not indicative of future performance and current performance may be higher or lower than the performance shown. Net performance figures are calculated after fund management fees and expenses, and assume reinvestment of distributions. Gross performance figures are calculated gross of ongoing fees and expenses. Unless otherwise stated, performance for periods greater than one year is annualised and performance calculated to the last business day of the month. Unless otherwise stated, iShares ETF net performance is calculated on a NAV price basis, while net performance for all other funds is calculated